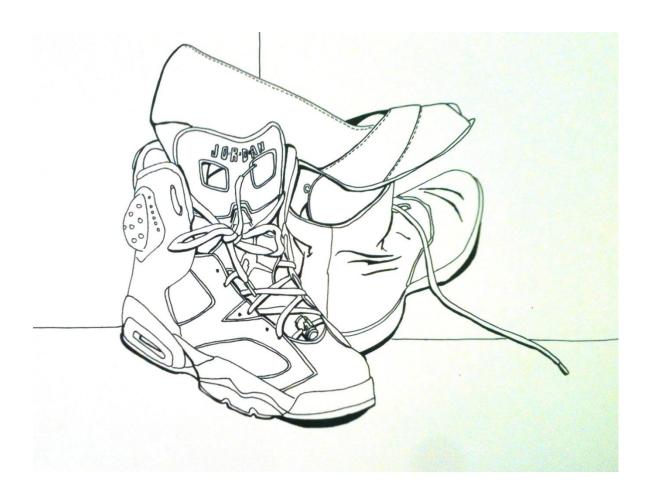

#### Line

Contour Line Drawing... No shading (value) Just a lines

#### Different Types of Line