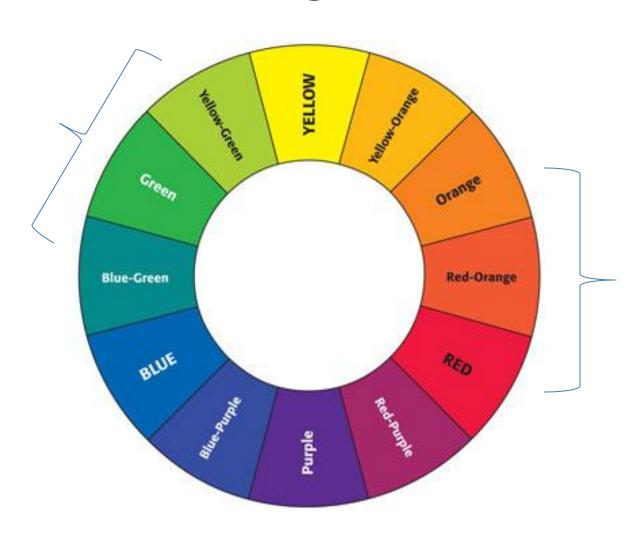

#### **Color Schemes**

- Complimentary
- Monochromatic
- Analogous

# Analogues

#### Monochromatic

# Complimentary

#### Warm Colors

#### **Cool Colors**