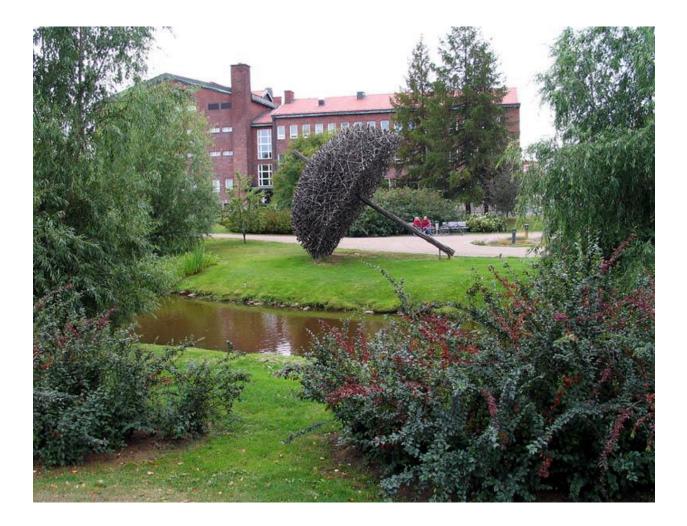

#### Nature Art

#### **Environmental Art**

Define: the production of artistic works intended to enhance or become part of an urban or other outdoor environment.

# Why is environmental art important?

#### What do you see?



#### **Our Natural Resources- Gone**



#### City of Garbage



#### What are some ways to help?



#### Ideas...



#### What we can do as artist

- Create something from our natural environment
- Use the gifts earth already has.
- Be proactive in creating and preserving our world.



#### Some examples people have done...













#### Andy Goldsworthy







#### Andy Goldsworthy











#### Andy Goldsworthy



#### More from Andy Goldsworthy



### Andy Goldsworthy Tips

Use simple shapes for environmental art





#### Art Assignment

We will be creating environmental sculptures like Andy Goldsworthy.

There are three different environmental sculptures you will make. One of the sculptures that you will make will be in groups of three, assigned by Mrs. Campos. The other one is a creation of your own.

You may only use Natural objects- Nothing else















## Helpful Hints

Remember: You work should not be complex

- Keep in mind the location: You want it to be seen
- Simple Geometric and organic shapes are easy to understand and will be most effective

## How to start

- You will create a me