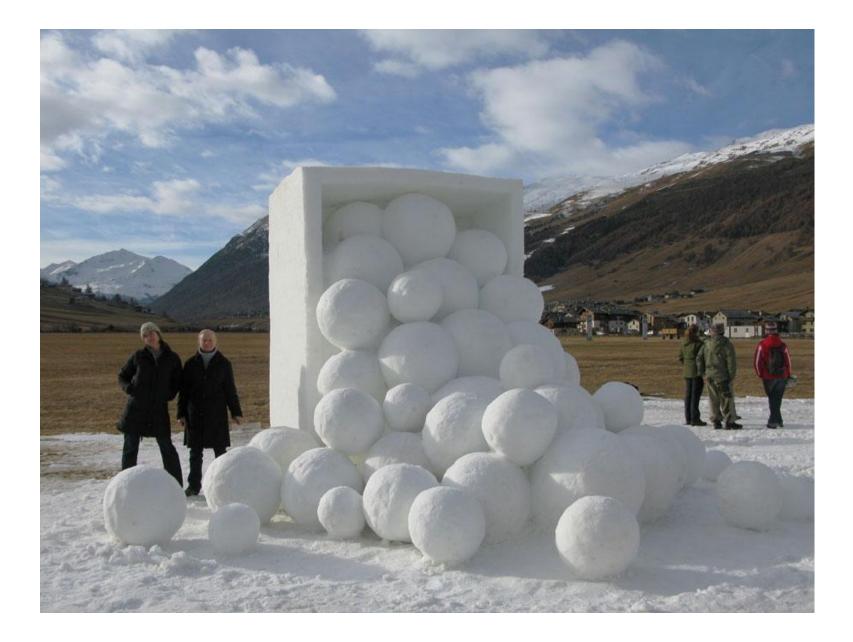

#### Nature Art

#### **Environmental Art**

Define: the production of artistic works intended to enhance or become part of an urban or other outdoor environment.

# Why is environmental art important?

#### What do you see?



#### **Our Natural Resources- Gone**



#### City of Garbage



#### What are some ways to help?



#### Ideas...



#### What we can do as artist

- Create something from our natural environment
- Use the gifts earth already has.
- Be proactive in creating and preserving our world.



#### Some examples people have done...













#### Andy Goldsworthy







#### Andy Goldsworthy











#### Andy Goldsworthy



#### More from Andy Goldsworthy



### Andy Goldsworthy Tips

Use simple shapes for environmental art





#### Art Assignment

We will be creating environmental sculptures like Andy Goldsworthy.

There are three different environmental sculptures you will make. One of the sculptures that you will make will be in groups of three, assigned by Mrs. Campos. The other one is a creation of your own.

You may only use Natural objects- Nothing else















## Helpful Hints

Remember: You work should not be complex

- Keep in mind the location: You want it to be seen
- Simple Geometric and organic shapes are easy to understand and will be most effective

## How to start

- You will create a meeting spot