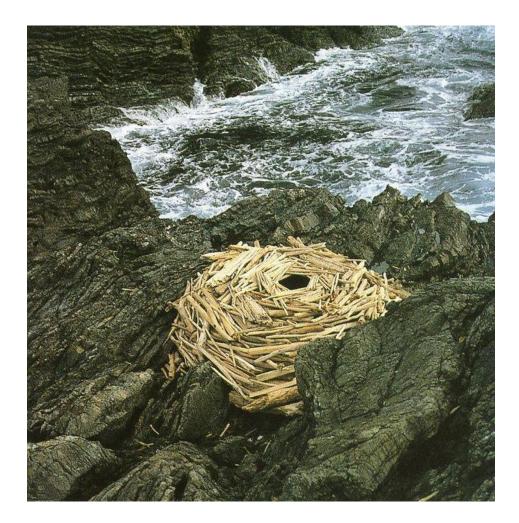

#### Nature Art

#### **Environmental Art**

Define: the production of artistic works intended to enhance or become part of an urban or other outdoor environment.

# Why is environmental art important?

#### What do you see?



#### **Our Natural Resources- Gone**



#### City of Garbage



#### What are some ways to help?



#### Ideas...



#### What we can do as artist

- Create something from our natural environment
- Use the gifts earth already has.
- Be proactive in creating and preserving our world.



#### Some examples people have done...













#### Andy Goldsworthy







#### Andy Goldsworthy











#### Andy Goldsworthy



#### More from Andy Goldsworthy



### Andy Goldsworthy Tips

Use simple shapes for environmental art





#### Art Assignment

We will be creating environmental sculptures like Andy Goldsworthy.

There are three different environmental sculptures you will make. One of the sculptures that you will make will be in groups of three, assigned by Mrs. Campos. The other one is a creation of your own.

You may only use Natural objects- Nothing else















## Helpful Hints

Remember: You work should not be complex

- Keep in mind the location: You want it to be seen
- Simple Geometric and organic shapes are easy to understand and will be most effective

## How to start

- You will create a meeting spot for your group
- You wil