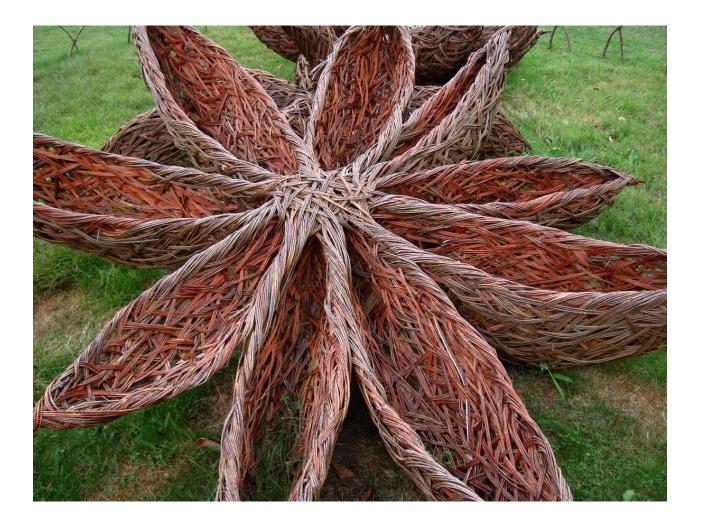

#### Nature Art

#### **Environmental Art**

Define: the production of artistic works intended to enhance or become part of an urban or other outdoor environment.

# Why is environmental art important?

#### What do you see?



#### **Our Natural Resources- Gone**



#### City of Garbage



#### What are some ways to help?



#### Ideas...



#### What we can do as artist

- Create something from our natural environment
- Use the gifts earth already has.
- Be proactive in creating and preserving our world.



#### Some examples people have done...













#### Andy Goldsworthy







#### Andy Goldsworthy











#### Andy Goldsworthy



#### More from Andy Goldsworthy



### Andy Goldsworthy Tips

Use simple shapes for environmental art





#### Art Assignment

We will be creating environmental sculptures like Andy Goldsworthy.

There are three different environmental sculptures you will make. One of the sculptures that you will make will be in groups of three, assigned by Mrs. Campos. The other one is a creation of your own.

You may only use Natural objects- Nothing else















## Helpful Hints

Remember: You work should not be complex

- Keep in mind the location: You want it to be seen
- Simple Geometric and organic shapes are easy to understand and will be most effective

## How to start

- You will create a meeting spot for your group
- You will go outside and look around