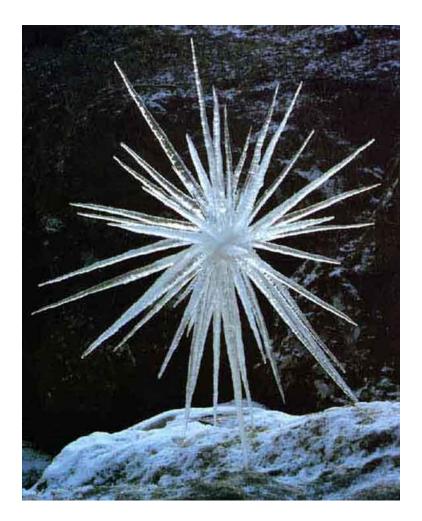

#### Nature Art

#### **Environmental Art**

Define: the production of artistic works intended to enhance or become part of an urban or other outdoor environment.

# Why is environmental art important?

#### What do you see?



#### **Our Natural Resources- Gone**



#### City of Garbage



#### What are some ways to help?



#### Ideas...



#### What we can do as artist

- Create something from our natural environment
- Use the gifts earth already has.
- Be proactive in creating and preserving our world.



#### Some examples people have done...













#### Andy Goldsworthy







#### Andy Goldsworthy











#### Andy Goldsworthy



#### More from Andy Goldsworthy



### Andy Goldsworthy Tips

Use simple shapes for environmental art





#### Art Assignment

We will be creating environmental sculptures like Andy Goldsworthy.

There are three different environmental sculptures you will make. One of the sculptures that you will make will be in groups of three, assigned by Mrs. Campos. The other one is a creation of your own.

You may only use Natural objects- Nothing else















## Helpful Hints

Remember: You work should not be complex

- Keep in mind the location: You want it to be seen
- Simple Geometric and organic shapes are easy to understand and will be most effective

## How to start

- You will create a meeting spot for your group
- You will go outside and look around at spots that might be a good pla