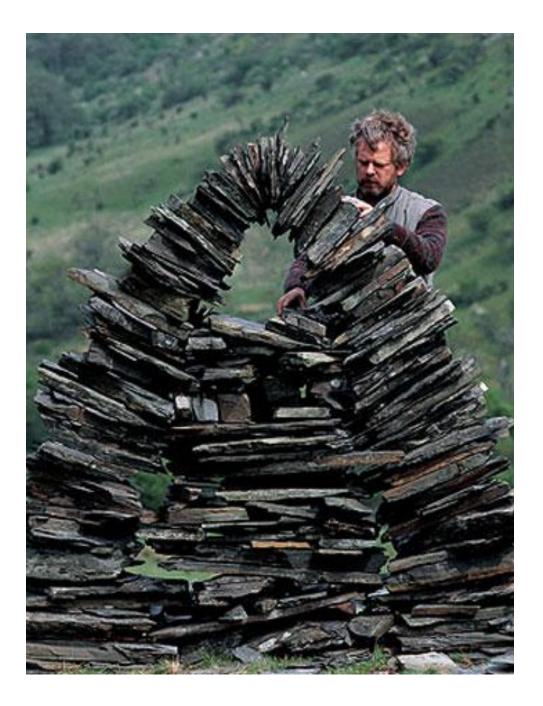

#### Nature Art

#### **Environmental Art**

Define: the production of artistic works intended to enhance or become part of an urban or other outdoor environment.

# Why is environmental art important?

#### What do you see?



#### **Our Natural Resources- Gone**



#### City of Garbage



#### What are some ways to help?



#### Ideas...



#### What we can do as artist

- Create something from our natural environment
- Use the gifts earth already has.
- Be proactive in creating and preserving our world.



#### Some examples people have done...













#### Andy Goldsworthy







#### Andy Goldsworthy











#### Andy Goldsworthy



#### More from Andy Goldsworthy



### Andy Goldsworthy Tips

Use simple shapes for environmental art





#### Art Assignment

We will be creating environmental sculptures like Andy Goldsworthy.

There are three different environmental sculptures you will make. One of the sculptures that you will make will be in groups of three, assigned by Mrs. Campos. The other one is a creation of your own.

You may only use Natural objects- Nothing else















## Helpful Hints

Remember: You work should not be complex

- Keep in mind the location: You want it to be seen
- Simple Geometric and organic shapes are easy to understand and will be most effective

## How to start

- You will create a meeting spot for your group
- You will go