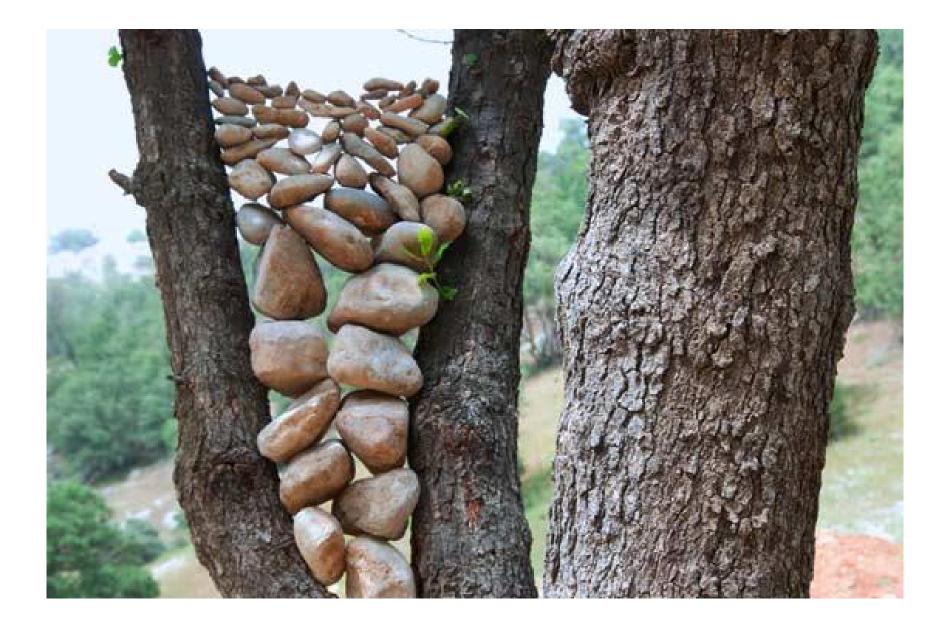

#### Nature Art

#### **Environmental Art**

Define: the production of artistic works intended to enhance or become part of an urban or other outdoor environment.

# Why is environmental art important?

#### What do you see?



#### **Our Natural Resources- Gone**



#### City of Garbage



#### What are some ways to help?



#### Ideas...



#### What we can do as artist

- Create something from our natural environment
- Use the gifts earth already has.
- Be proactive in creating and preserving our world.



#### Some examples people have done...













#### Andy Goldsworthy







#### Andy Goldsworthy











#### Andy Goldsworthy



#### More from Andy Goldsworthy



### Andy Goldsworthy Tips

Use simple shapes for environmental art





#### Art Assignment

We will be creating environmental sculptures like Andy Goldsworthy.

There are three different environmental sculptures you will make. One of the sculptures that you will make will be in groups of three, assigned by Mrs. Campos. The other one is a creation of your own.

You may only use Natural objects- Nothing else















## Helpful Hints

Remember: You work should not be complex

- Keep in mind the location: You want it to be seen
- Simple Geometric and organic shapes are easy to understand and will be most effective

## How to start

- You will create a meeting sp