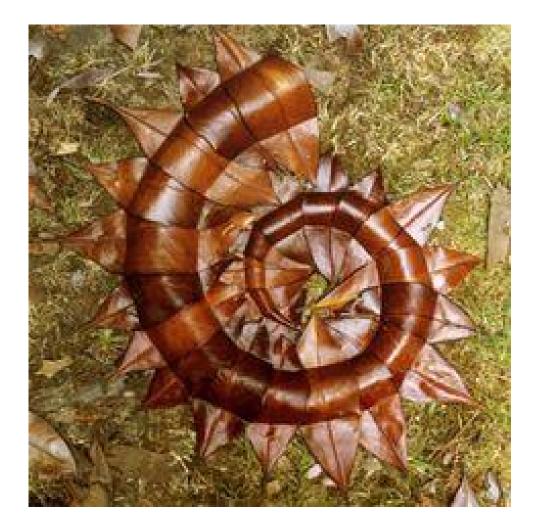

ome ways to help?



#### Ideas...



#### What we can do as artist

- Create something from our natural environment
- Use the gifts earth already has.
- Be proactive in creating and preserving our world.



#### Some examples people have done...













#### Andy Goldsworthy







#### Andy Goldsworthy











#### Andy Goldsworthy



#### More from Andy Goldsworthy



### Andy Goldsworthy Tips

Use simple shapes for environmental art





#### Art Assignment

We will be creating environmental sculptures like Andy Goldsworthy.

There are three different environmental sculptures you will make. One of the sculptures that you will make will be in groups of three, assigned by Mrs. Campos. The other one is a creation of your own.

You may only use Natural objects- Nothing else















## Helpful Hints

Remember: You work should not be complex

- Keep in mind the location: You want it to be seen
- Simple Geometric and organic shapes are easy to understand and will be most effective

## How to start

- You will create a meeting spot for your group
- You will go outside and look around at spots that might be a good place to create your artwork. Remember, you want it to be seen.
- You will create thumbnails
- You will meet with your group and create a sculpture off of the best idea.

# What needs to be done today?

Your group sculpture!

Your group Rubric filled out

Have a lot to do- Don't waste time...