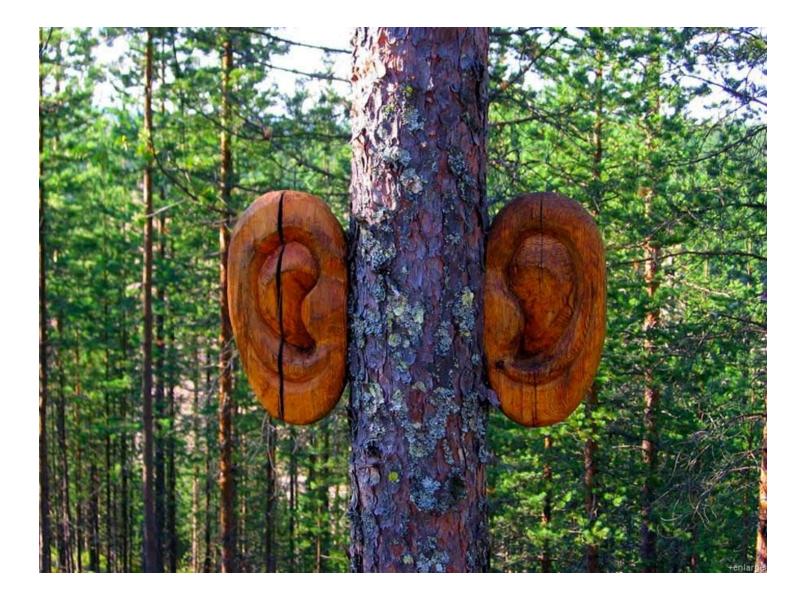

#### Nature Art

#### **Environmental Art**

Define: the production of artistic works intended to enhance or become part of an urban or other outdoor environment.

# Why is environmental art important?

#### What do you see?



#### **Our Natural Resources- Gone**



#### City of Garbage



#### What are some ways to help?



#### Ideas...



#### What we can do as artist

- Create something from our natural environment
- Use the gifts earth already has.
- Be proactive in creating and preserving our world.



#### Some examples people have done...













#### Andy Goldsworthy







#### Andy Goldsworthy











#### Andy Goldsworthy



#### More from Andy Goldsworthy



### Andy Goldsworthy Tips

Use simple shapes for environmental art





#### Art Assignment

We will be creating environmental sculptures like Andy Goldsworthy.

There are three different environmental sculptures you will make. One of the sculptures that you will make will be in groups of three, assigned by Mrs. Campos. The other one is a creation of your own.

You may only use Natural objects- Nothing else















## Helpful Hints

Remember: You work should not be complex

- Keep in mind the location: You want it to be seen
- Simple Geometric and organic shapes are easy to understand and will be most effective

## How to start

- You will create a meet