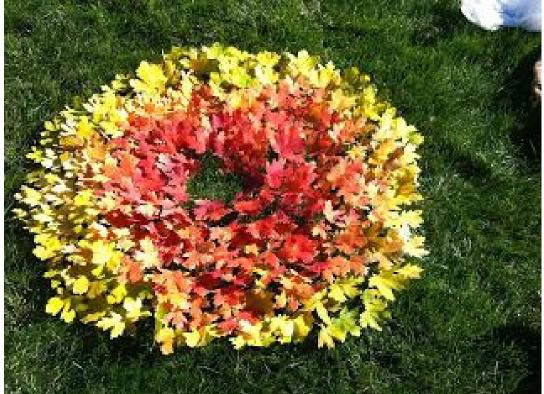

some ways to help?



#### Ideas...



#### What we can do as artist

- Create something from our natural environment
- Use the gifts earth already has.
- Be proactive in creating and preserving our world.



#### Some examples people have done...













#### Andy Goldsworthy







#### Andy Goldsworthy











#### Andy Goldsworthy



#### More from Andy Goldsworthy



### Andy Goldsworthy Tips

Use simple shapes for environmental art





#### Art Assignment

We will be creating environmental sculptures like Andy Goldsworthy.

There are three different environmental sculptures you will make. One of the sculptures that you will make will be in groups of three, assigned by Mrs. Campos. The other one is a creation of your own.

You may only use Natural objects- Nothing else















## Helpful Hints

Remember: You work should not be complex

- Keep in mind the location: You want it to be seen
- Simple Geometric and organic shapes are easy to understand and will be most effective

## How to start

- You will create a meeting spot for your group
- You will go outside and look around at spots that might be a good place to create your artwork. Remember, you want it to be seen.
- You will create thumbnails
- You will meet with your group and create a sculpture off of the best idea.

# What needs to be done today?

Your group sculpture!

Your group Rubric filled out

Have a lot to do- Don't waste time...