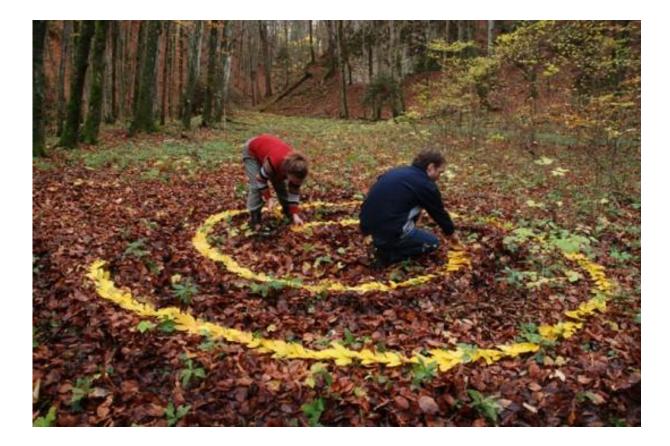

#### Art Assignment

We will be creating environmental sculptures like Andy Goldsworthy.

There are three different environmental sculptures you will make. One of the sculptures that you will make will be in groups of three, assigned by Mrs. Campos. The other one is a creation of your own.

## How to start

- You will create a meeting spot for your group
- You will go outside and look around at spots that might be a good place to create your artwork. Remember, you want it to be seen.
- You will create thumbnails
- You will meet with your group and create a sculpture off of the best idea.