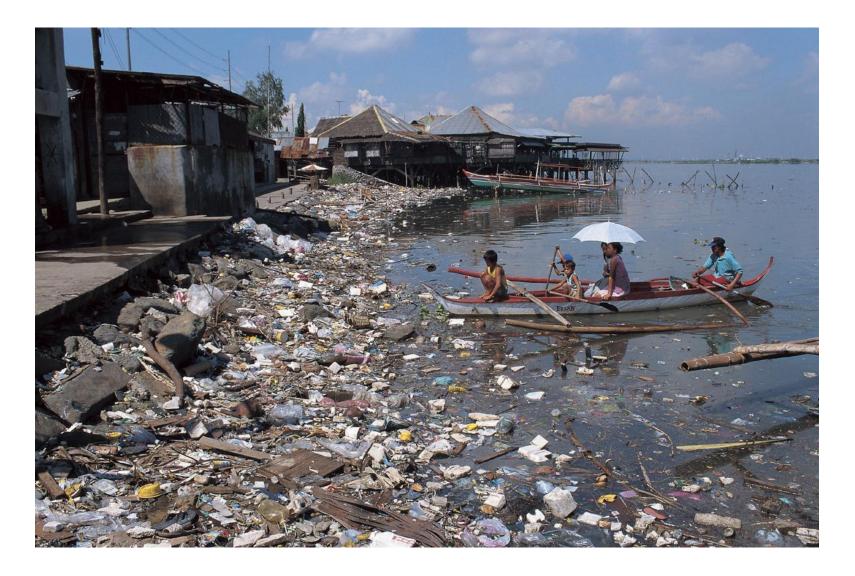

#### Nature Art

#### **Environmental Art**

Define: the production of artistic works intended to enhance or become part of an urban or other outdoor environment.

# Why is environmental art important?

#### What do you see?



#### **Our Natural Resources- Gone**



#### City of Garbage



#### What are some ways to help?



#### Ideas...



#### What we can do as artist

- Create something from our natural environment
- Use the gifts earth already has.
- Be proactive in creating and preserving our world.



#### Some examples people have done...













#### Andy Goldsworthy







#### Andy Goldsworthy











#### Andy Goldsworthy



#### More from Andy Goldsworthy



### Andy Goldsworthy Tips

Use simple shapes for environmental art





#### Art Assignment

We will be creating environmental sculptures like Andy Goldsworthy.

There are three different environmental sculptures you will make. One of the sculptures that you will make will be in groups of three, assigned by Mrs. Campos. The other one is a creation of your own.

You may only use Natural objects- Not