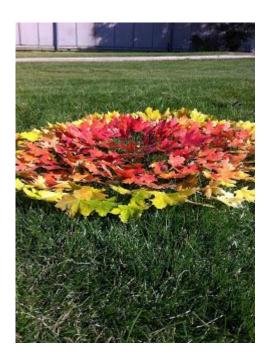

are some ways to help?



#### Ideas...



#### What we can do as artist

- Create something from our natural environment
- Use the gifts earth already has.
- Be proactive in creating and preserving our world.



#### Some examples people have done...













#### Andy Goldsworthy







#### Andy Goldsworthy











#### Andy Goldsworthy



#### More from Andy Goldsworthy



### Andy Goldsworthy Tips

Use simple shapes for environmental art





#### Art Assignment

We will be creating environmental sculptures like Andy Goldsworthy.

There are three different environmental sculptures you will make. One of the sculptures that you will make will be in groups of three, assigned by Mrs. Campos. The other one is a creation of your own.

You may only use Natural objects- Nothing else















## Helpful Hints

Remember: You work should not be complex

- Keep in mind the location: You want it to be seen
- Simple Geometric and organic shapes are easy to understand and will be most effective

## How to start

- You will create a meeting spot for your group
- You will go outside and look around at spots that might be a good place to create your artwork. Remember, you want it to be seen.
- You will create thumbnails
- You will meet with your group and create a sculpture off of the best idea.

# What needs to be done today?

Your group sculpture!

Your group Rubric filled out

Have a lot to do- Don't waste time...